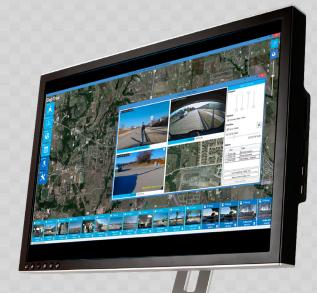

#### **Live Look-In<sup>™</sup> and Automatic Vehicle Location (AVL)**

Stream video and receive real-time GPS positioning of CopTrax-enabled vehicles from any Internet connected computer for greater officer safety and situational awareness

#### **Crime Mapping**

Statistical data overlaid onto a map for visual analysis. Detailed autogenerated reports are available

**Command & Control Center Dashboard** 