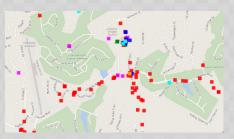

#### **Crime Mapping**

Statistical data overlaid onto a map for visual analysis. Detailed autogenerated reports are available

**Command & Control Center Dashboard** 