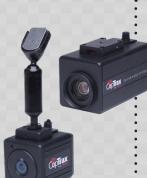

# Body-Worn

Simple one-button stop and start

Protect your department, your officers, and their integrity

- Automatic uploads to in-house server or CJIS Cloud
- Up to 11 hours recording time

#### Pre-event recording

- 32 GB storage (17 hours)
- Covert mode